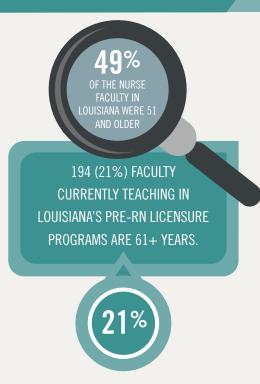

LOUISIANA R 0 URSING



### 2021 SNAPSHOT OF NURSING EDUCATION CAPACITY AND NURSING SUPPLY IN LOUISIANA

# PRE-RN EDUCATION CAPACITY

### APPLICANTS & ADMISSIONS TO PRE-RN LICENSURE PROGRAMS IN LA (2017-2021)







#### PRE-RN LICENSURE PROGRAMS ENROLLMENT IN LA (2017-2021)





RACIAL DISTRIBUTION OF STUDENTS ENROLLED



OTHER







GENDER OF STUDENTS ENROLLED IN PRE-RN LICENSURE PROGRAMS IN LA



ASIAN



### SUMMARY PERFORMANCE OF FIRST-TIME CANDIDATES GRADUATING FROM PRE-RN LICENSURE PROGRAMS IN LA ON NCLEX-RN (2017-2021)



The passage rate on the NCLEX-RN for graduates from Louisiana's pre-RN licensure programs continues to exceed that of the nation.

606

543

62

Other

### RN TO BSN EDUCATION CAPACITY

### APRN EDUCATION CAPACITY









PROGRAMS IN LA

Black/African Amer. Hispanic/Latino



## PERFORMANCE OF APRN GRADUATES **ON CERTIFICATION EXAMS**

In 2021 three hundred and fifty (350) candidates successfully passed their certification exams resulting in a 94.34% passage rate for the