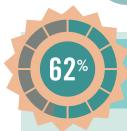

## PERFORMANCE OF APRN GRADUATES **ON CERTIFICATION EXAMS**

In 2021 three hundred and fifty (350) candidates successfully passed their certification exams resulting in a 94.34% passage rate for the state.