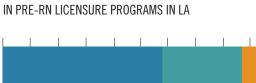

LOUISIANA R 0 URSING



### 2021 SNAPSHOT OF NURSING EDUCATION CAPACITY AND NURSING SUPPLY IN LOUISIANA

# PRE-RN EDUCATION CAPACITY

### APPLICANTS & ADMISSIONS TO PRE-RN LICENSURE PROGRAMS IN LA (2017-2021)







#### PRE-RN LICENSURE PROGRAMS ENROLLMENT IN LA (2017-2021)





RACIAL DISTRIBUTION OF STUDENTS ENROLLED



OTHER







GENDER OF STUDENTS ENROLLED IN PRE-RN LICENSURE PROGRAMS IN LA



ASIAN



### SUMMARY PERFORMANCE OF FIRST-TIME CANDIDATES GRADUATING FROM PRE-RN LICENSURE PROGRAMS IN LA ON NCLEX-RN (2017-2021)



The passage rate on the NCLEX-RN for graduates from Louisiana's pre-RN licensure programs continues to exceed that of the nation.

606

543

62

Other

### RN TO BSN EDUCATION CAPACITY

### APRN EDUCATION CAPACITY









PROGRAMS IN LA

Black/African Amer. Hispanic/Latino



## PERFORMANCE OF APRN GRADUATES **ON CERTIFICATION EXAMS**

In 2021 three hundred and fifty (350) candidates successfully passed their certification exams resulting in a 94.34% passage rate for the state.





(60,649) of the 65,131 RNs with an active license to