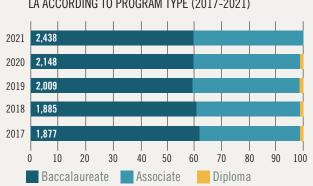

LOUISIANA R 0 URSING



### 2021 SNAPSHOT OF NURSING EDUCATION CAPACITY AND NURSING SUPPLY IN LOUISIANA

# PRE-RN EDUCATION CAPACITY

### APPLICANTS & ADMISSIONS TO PRE-RN LICENSURE PROGRAMS IN LA (2017-2021)







#### PRE-RN LICENSURE PROGRAMS ENROLLMENT IN LA (2017-2021)





RACIAL DISTRIBUTION OF STUDENTS ENROLLED



OTHER







GENDER OF STUDENTS ENROLLED IN PRE-RN LICENSURE PROGRAMS IN LA



ASIAN



### SUMMARY PERFORMANCE OF FIRST-TIME CANDIDATES GRADUATING FROM PRE-RN LICENSURE PROGRAMS IN LA ON NCLEX-RN (2017-2021)



The passage rate on the NCLEX-RN for graduates from Louisiana's pre-RN licensure programs continues to exceed that of the nation.

606

543

62

Other

### RN TO BSN EDUCATION CAPACITY

### APRN EDUCATION CAPACITY









PROGRAMS IN LA

Black/African Amer. Hispanic/Latino



## PERFORMANCE OF APRN GRADUATES **ON CERTIFICATION EXAMS**

In 2021 three hundred and fifty (350) candidates successfully passed their certification exams resulting in a 94.34% passage rate for the state.





(60,649) of the 65,131 RNs with an active license to practice in Louisiana resided in Louisiana.

16% (9,817)