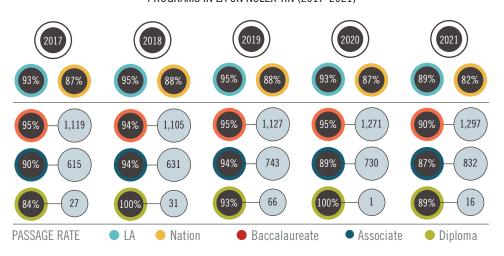

### SUMMARY PERFORMANCE OF FIRST-TIME CANDIDATES GRADUATING FROM PRE-RN LICENSURE PROGRAMS IN LA ON NCLEX-RN (2017-2021)

The passage rate on the NCLEX-RN for graduates from Louisiana's pre-RN licensure programs continues to exceed that of the nation.