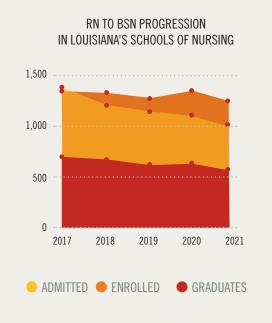

LOUISIANA R 0 URSING



### 2021 SNAPSHOT OF NURSING EDUCATION CAPACITY AND NURSING SUPPLY IN LOUISIANA

# PRE-RN EDUCATION CAPACITY

### APPLICANTS & ADMISSIONS TO PRE-RN LICENSURE PROGRAMS IN LA (2017-2021)







#### PRE-RN LICENSURE PROGRAMS ENROLLMENT IN LA (2017-2021)





RACIAL DISTRIBUTION OF STUDENTS ENROLLED



OTHER







GENDER OF STUDENTS ENROLLED IN PRE-RN LICENSURE PROGRAMS IN LA



ASIAN



### SUMMARY PERFORMANCE OF FIRST-TIME CANDIDATES GRADUATING FROM PRE-RN LICENSURE PROGRAMS IN LA ON NCLEX-RN (2017-2021)



The passage rate on the NCLEX-RN for graduates from Louisiana's pre-RN licensure programs continues to exceed that of the nation.

606

543

62

Other

### RN TO BSN EDUCATION CAPACITY

### APRN EDUCATION CAPACITY









PROGRAMS IN LA

Black/African Amer. Hispanic/Latino



## PERFORMANCE OF APRN GRADUATES **ON CERTIFICATION EXAMS**

In 2021 three hundred and fifty (350) candidates successfully passed their certification exams resulting in a 94.34% passage rate for the state.





(60,649) of the 65,131 RNs with an active license to practice in Louisiana resided in Louisiana.

16% (9,817)
OF LICENSED RNS
RESIDING IN LA
WERE 60+
YEARS OLD

GENDER DISTRIBUTION OF LICENSED REGISTERED NURSES RESIDING IN LA



(79%)

RACIAL DISTRIBUTION OF LICENSED REGISTERED NURSES RESIDING IN LA — RESPONDENTS 60,627





Amer. Indian/Alaska Native

Native Hawaiian/Pacific Islander



Percentage of Licensed RNs In LA That Are Of Hispanic Origin



37,392 of all RNs residing in LA in 2021 had a baccaluareate or higher