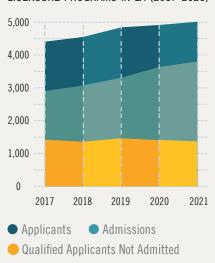

LOUISIANA R 0 URSING



### 2021 SNAPSHOT OF NURSING EDUCATION CAPACITY AND NURSING SUPPLY IN LOUISIANA

# PRE-RN EDUCATION CAPACITY

### APPLICANTS & ADMISSIONS TO PRE-RN LICENSURE PROGRAMS IN LA (2017-2021)







#### PRE-RN LICENSURE PROGRAMS ENROLLMENT IN LA (2017-2021)





RACIAL DISTRIBUTION OF STUDENTS ENROLLED



OTHER







GENDER OF STUDENTS ENROLLED IN PRE-RN LICENSURE PROGRAMS IN LA



ASIAN



### SUMMARY PERFORMANCE OF FIRST-TIME CANDIDATES GRADUATING FROM PRE-RN LICENSURE PROGRAMS IN LA ON NCLEX-RN (2017-2021)



The passage rate on the NCLEX-RN for graduates from Louisiana's pre-RN licensure programs continues to exceed that of the nation.

606

543

62

Other

### RN TO BSN EDUCATION CAPACITY

### APRN EDUCATION CAPACITY









PROGRAMS IN LA

Black/African Amer. Hispanic/Latino



## PERFORMANCE OF APRN GRADUATES **ON CERTIFICATION EXAMS**

In 2021 three hundred and fifty (350) candidates successfully passed their certification exams resulting in a 94.34% passage rate for