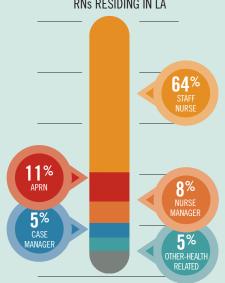

### **EMPLOYMENT**

37% of Licensed APRNs in LA worked in Hospitals and30% worked in Ambulatory Care/Clinics

FOR ADDITIONAL INFORMATION, PLEASE CONTACT THE LSBN-CENTER FOR NURSING AT LCN@LSBN.STATE.LA.US.