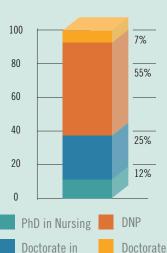

A

Black/African Amer. Hispanic/Latino



## PERFORMANCE OF APRN GRADUATES **ON CERTIFICATION EXAMS**

In 2021 three hundred and fifty (350) candidates successfully passed their certification exams resulting in a 94.34% passage rate for the state.





(60,649) of the 65,131 RNs with an active license to practice in Louisiana resided in Louisiana.

16% (9,817)
OF LICENSED RNS
RESIDING IN LA
WERE 60+
YEARS OLD

GENDER DISTRIBUTION OF LICENSED REGISTERED NURSES RESIDING IN LA



(79%)

RACIAL DISTRIBUTION OF LICENSED REGISTERED NURSES RESIDING IN LA — RESPONDENTS 60,627





Amer. Indian/Alaska Native

Native Hawaiian/Pacific Islander



Percentage of Licensed RNs In LA That Are Of Hispanic Origin



37,392 of all RNs residing in LA in 2021 had a baccaluareate or higher degree in nursing





Nursing Other

Other Field

# TOP 5 POSITIONS HELD BY LICENSED RNs RESIDING IN LA





### Top Six Primary Employment Specialty Practice Areas Reported by RNs Residing in LA (2021)

### SPECIALTY AREA

| Acute Care / Critical Care  | 6,374 | 12% |
|-----------------------------|-------|-----|
| Medical-Surgical            | 5,864 | 11% |
| Other-Clinical Specialties  | 5,239 | 10% |
| Adult Health / Adult Family | 4,231 | 8%  |
| Emergency Room / Trauma     | 3,846 | 7%  |
| OR / PACU / Perioperative   | 3,641 | 7%  |

# EMPLOYMENT DISTRIBUTION OF LICENSED RNs RESIDING IN LA

74% FULL-TIME NURSING

7% PART-TIME NURSING

(7%) PER DIEM NURSING

UNEMPLOYED NOT SEEKING WORK
AS A NURSE

3% RETIRED

 $\left(3^{st}
ight)$  not working in nursing

2% UNEMPLOYED SEEKING WORK

(.5%) VOLUNTEERS