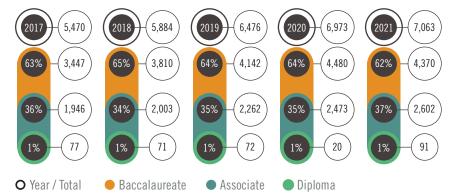

#### PRE-RN LICENSURE PROGRAMS ENROLLMENT IN LA (2017-2021)

RACIAL DISTRIBUTION OF STUDENTS ENROLLED

OTHER

GENDER OF STUDENTS ENROLLED IN PRE-RN LICENSURE PROGRAMS IN LA

ASIAN