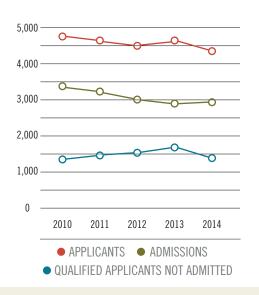

### **RN EDUCATION CAPACITY**

APPLICANTS & ADMISSIONS TO PRE-RN LICENSURE PROGRAMS IN LA (2010-2014)

The passage rate on the NCLEX-RN for graduates from Louisiana's pre-RN licensure programs continues to exceed that of the nation in spite of the higher passing standard and the new test plan implemented in April 2013 by the National Council of State Boards of Nursing.