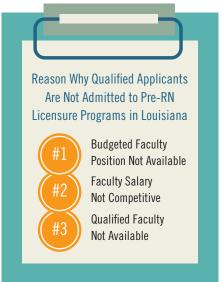

### **RN EDUCATION CAPACITY**

APPLICANTS & ADMISSIONS TO PRE-RN LICENSURE PROGRAMS IN LA (2010-2014)

The passage rate on the NCLEX-RN for graduates from Louisiana's pre-RN licensure programs continues to exceed that of the nation in spite of the higher passing standard and the new test plan implemented in April 2013 by the National Council of State Boards of Nursing.