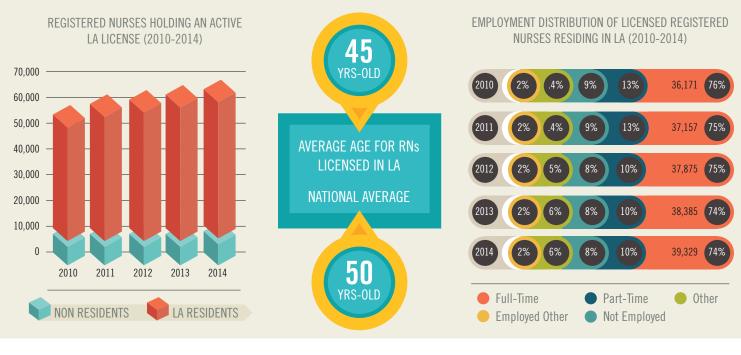

# Over the past 5 years

No. of RNs holding a license to practice nursing in LA

No. of RNs licensed and residing in LA

No. of Non Resident RNs that hold a license to practice in LA

14% (8,599) reported home addresses outside of Louisiana.

86% (53,731) of nurses licensed to practice in Louisiana also lived in LA

LICENSED REGISTERED NURSES RESIDING IN LA (2010-2014)

Nurses with RN License in LA: 🔴 Residents 🔴 Non Residents 🔵 No Designated Parish

42,085 Licensed registered nurses residing in LA provide direct patient care

EMPLOYERS OF LICENSED REGISTERED NURSES

TYPES OF POSITIONS HELD BY LICENSED REGISTERED NURSES RESIDING IN LOUISIANA (2010-2014)

**Staff Nurses** 33,547 of RNs licensed in Louisiana in 2014 were employed as staff nurses with 13% increase over the past 5 years.

**Nurse Managers** 5,460 of the licensed RNs were nurse managers with 29% increase over the past 5 years.

### **Nurse Executives & Faculty**

2,594 of the licensed RNs were Nurse Executives and Faculty.

**Other** 11,482 of the licensed RNs were APRNs, consultants, researchers, and other.