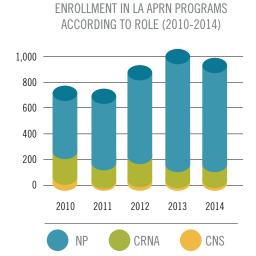

PRE-RN LICENSURE Program Enrollment Changes Since 2010

NURSES WITH DOCTORATE BY 2020

TYPES OF DOCTORATES HELD BY LICENSED RNs RESIDING IN LOUISIANA