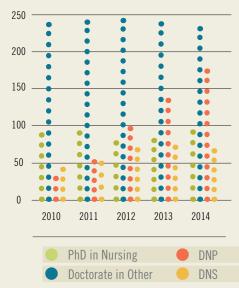

PRE-RN LICENSURE Program Enrollment Changes Since 2010

NURSES WITH DOCTORATE BY 2020

TYPES OF DOCTORATES HELD BY LICENSED RNs RESIDING IN LOUISIANA