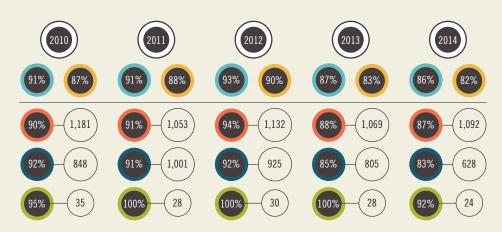

Passage RateLANationBaccalaureateAssociateDiploma

136 (18%) faculty currently teaching in Louisiana's pre-RN licensure programs are 61+ years.

SUMMARY PERFORMANCE OF FIRST-TIME CANDIDATES GRADUATING FROM PRE-RN LICENSURE PROGRAMS IN LOUISIANA ON NCLEX-RN (2010-2014)