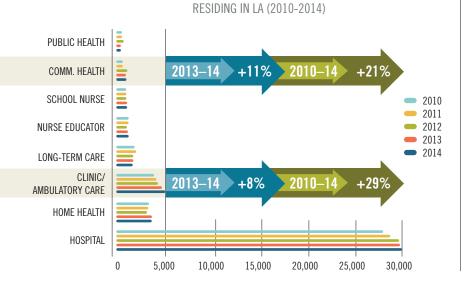

42,085 Licensed registered nurses residing in LA provide direct patient care

EMPLOYERS OF LICENSED REGISTERED NURSES

TYPES OF POSITIONS HELD BY LICENSED REGISTERED NURSES RESIDING IN LOUISIANA (2010-2014)

**Staff Nurses** 33,547 of RNs licensed in Louisiana in 2014 were employed as staff nurses with 13% increase over the past 5 years.

**Nurse Managers** 5,460 of the licensed RNs were nurse managers with 29% increase over the past 5 years.

### **Nurse Executives & Faculty**

2,594 of the licensed RNs were Nurse Executives and Faculty.

**Other** 11,482 of the licensed RNs were APRNs, consultants, researchers, and other.