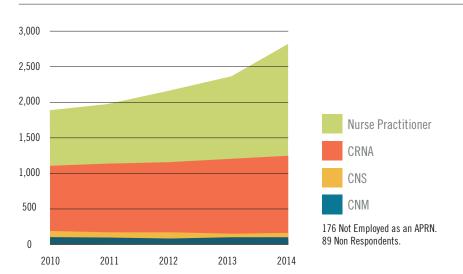

## **APRN SUPPLY**

#### NUMBER OF ADVANCED PRACTICE REGISTERED NURSES LICENSED IN LA (2010-2014)