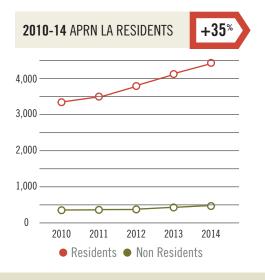

FOR ADDITIONAL INFORMATION, PLEASE CONTACT THE LSBN-CENTER FOR NURSING AT LCN@LSBN.STATE.LA.US.

A FULL REPORT IS AVAILABLE AT HTTP://LCN.LSBN.STATE.LA.US/ 4.29.2015

| 2010  | 2011                                                                                                       | 2012                                                                                  | 2013                                                                                                                            | 2014                                                                                                                                                                       |                                                                                                                                                                                                                       |
|-------|------------------------------------------------------------------------------------------------------------|---------------------------------------------------------------------------------------|---------------------------------------------------------------------------------------------------------------------------------|----------------------------------------------------------------------------------------------------------------------------------------------------------------------------|-----------------------------------------------------------------------------------------------------------------------------------------------------------------------------------------------------------------------|
| 1,429 | 1,498                                                                                                      | 1,537                                                                                 | 1,570                                                                                                                           | 1,645                                                                                                                                                                      | <b>†</b> 15%                                                                                                                                                                                                          |
| 435   | 479                                                                                                        | 600                                                                                   | 604                                                                                                                             | 705                                                                                                                                                                        | 1 62%                                                                                                                                                                                                                 |
| 402   | 465                                                                                                        | 415                                                                                   | 539                                                                                                                             | 562                                                                                                                                                                        | 1 40%                                                                                                                                                                                                                 |
| 146   | 179                                                                                                        | 201                                                                                   | 201                                                                                                                             | 238                                                                                                                                                                        | 1 63%                                                                                                                                                                                                                 |
| 147   | 168                                                                                                        | 193                                                                                   | 229                                                                                                                             | 243                                                                                                                                                                        | <b>1</b> 65%                                                                                                                                                                                                          |
| 55    | 49                                                                                                         | 79                                                                                    | 89                                                                                                                              | 99                                                                                                                                                                         | 1 80%                                                                                                                                                                                                                 |
| 79    | 69                                                                                                         | 71                                                                                    | 58                                                                                                                              | 59                                                                                                                                                                         | ↓ 25%                                                                                                                                                                                                                 |
| 48    | 50                                                                                                         | 56                                                                                    | 75                                                                                                                              | 78                                                                                                                                                                         | 1 63%                                                                                                                                                                                                                 |
| 28    | 34                                                                                                         | 51                                                                                    | 70                                                                                                                              | 68                                                                                                                                                                         | <b>†</b> 143%                                                                                                                                                                                                         |
| 42    | 43                                                                                                         | 43                                                                                    | 46                                                                                                                              | 50                                                                                                                                                                         | <b>†</b> 19%                                                                                                                                                                                                          |
| 40    | 29                                                                                                         | 34                                                                                    | 34                                                                                                                              | 41                                                                                                                                                                         | 1 3%                                                                                                                                                                                                                  |
| 25    | 21                                                                                                         | 20                                                                                    | 28                                                                                                                              | 43                                                                                                                                                                         | <b>1</b> 72%                                                                                                                                                                                                          |
| 22    | 13                                                                                                         | 19                                                                                    | 32                                                                                                                              | 24                                                                                                                                                                         | 1 9%                                                                                                                                                                                                                  |
| 13    | 17                                                                                                         | 15                                                                                    | 17                                                                                                                              | 19                                                                                                                                                                         | <b>1</b> 46%                                                                                                                                                                                                          |
| 8     | 11                                                                                                         | 7                                                                                     | 10                                                                                                                              | 16                                                                                                                                                                         | 100%                                                                                                                                                                                                                  |
| 215   | 240                                                                                                        | 266                                                                                   | 300                                                                                                                             | 339                                                                                                                                                                        | 1 58%                                                                                                                                                                                                                 |
| 175   | 182                                                                                                        | 214                                                                                   | 214                                                                                                                             | 240                                                                                                                                                                        | 1 37%                                                                                                                                                                                                                 |
| 3,309 | 3,547                                                                                                      | 3,821                                                                                 | 4,116                                                                                                                           | 4,469                                                                                                                                                                      | ↑ 35%                                                                                                                                                                                                                 |
|       | 1,429<br>435<br>402<br>146<br>147<br>55<br>79<br>48<br>28<br>42<br>40<br>25<br>22<br>13<br>8<br>215<br>175 | 1,4291,498435479402465146179147168554979694850283442434029252122131317811215240175182 | 1,4291,4981,5374354796004024654151461792011471681935549797969714850562834514243434029342521202213191317158117215240266175182214 | 1,4291,4981,5371,570435479600604402465415539146179201201147168193229554979897969715848505675283451704243434640293434252120282213193213171517811710215240266300175182214214 | 1,4291,4981,5371,5701,64543547960060470540246541553956214617920120123814716819322924355497989997969715859485056757828345170684243434650402934344125212028432213193224131715171981171016215240266300339175182214214240 |