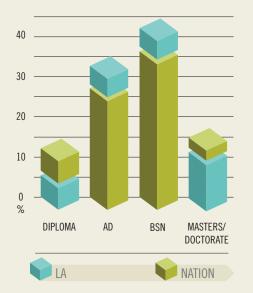

# MOVING TOWARD THE RECOMMENDATIONS FROM THE INSTITUTE OF MEDICINE REPORT ON THE FUTURE OF NURSING

NURSES WITH BSN BY 2020

HIGHEST DEGREE HELD BY RNs RESIDING IN LA 2014

The Institute of Medicine Report on the Future of Nursing: *Leading Change, Advancing Health* recommends that the proportion of nurses with a BSN be increased to 80% and the number of nurses with a doctorate be **doubled** by 2020.