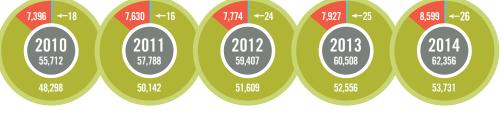

# Over the past 5 years

No. of RNs holding a license to practice nursing in LA

No. of RNs licensed and residing in LA

No. of Non Resident RNs that hold a license to practice in LA

14% (8,599) reported home addresses outside of Louisiana.

86% (53,731) of nurses licensed to practice in Louisiana also lived in LA

LICENSED REGISTERED NURSES RESIDING IN LA (2010-2014)

Nurses with RN License in LA: 🔴 Residents 🔴 Non Residents 🔵 No Designated Parish