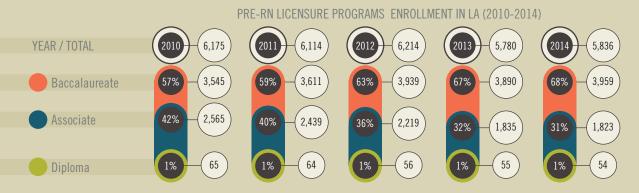

### **RN EDUCATION CAPACITY**

APPLICANTS & ADMISSIONS TO PRE-RN LICENSURE PROGRAMS IN LA (2010-2014)

The passage rate on the NCLEX-RN for graduates from Louisiana's pre-RN licensure programs continues to exceed that of the nation in spite of the higher passing standard and the new test plan implemented in April 2013 by the National Council of State Boards of Nursing.