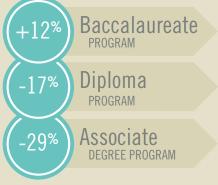

PRE-RN LICENSURE Program Enrollment Changes Since 2010

NURSES WITH DOCTORATE BY 2020

TYPES OF DOCTORATES HELD BY LICENSED RNs RESIDING IN LOUISIANA